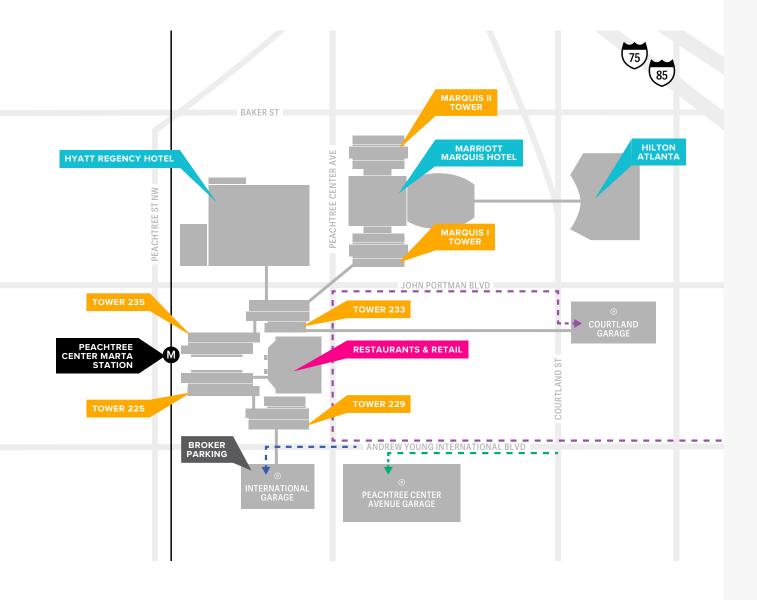

## 161 PEACHTREE CENTER AVENUE GARAGE

- From International Blvd, get into the far left lane
- Turn left into the 161 Peachtree Center Ave Garage, just before Peachtree Center Ave

#### **INTERNATIONAL GARAGE**

- From International Blvd, get into the far left lane
- · Cross over Peachtree Center Ave
- Turn left into the International Parking Garage, just after Hsu's Gourmet Chinese

#### COURTLAND GARAGE

- From International Blvd, get into the far right lane
- Turn right onto Peachtree Center Ave, and then a second right onto John Portman Blvd
- Turn right onto Courtland St and Courtland Garage will be on the left
- If taking the Courtland St exit, get in your far left lane, cross over John Portman Blvd and turn left into the garage