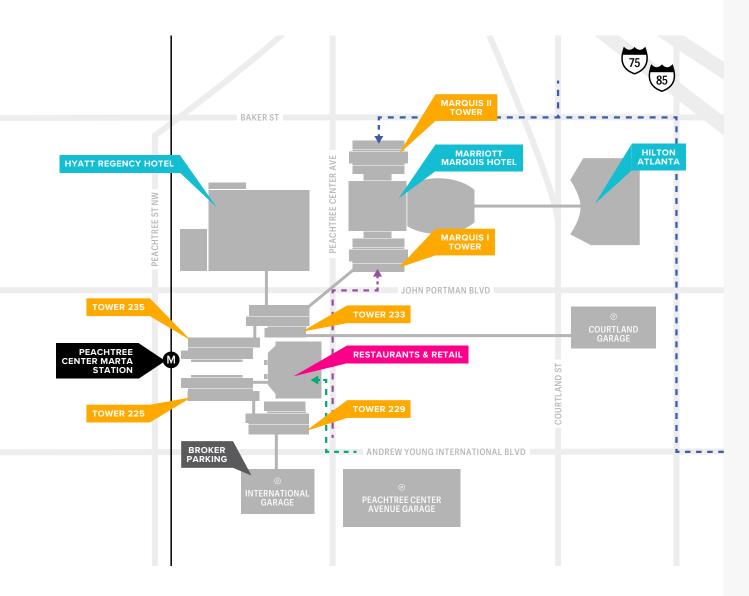

#### MAIN LOADING DOCK

- From International Blvd, turn right onto Peachtree Center Ave
- Turn left immediately after Gibney's Pub

#### MARQUIS I LOADING DOCK

- From International Blvd, turn right onto Peachtree Center Ave
- · Make the next right onto Harris St
- Marguis I Dock will be on the left

### MARQUIS II LOADING DOCK

#### FROM THE SOUTH:

- Turn right onto Piedmont Ave from International Blvd
- · Turn left on Baker St
- Marguis II Dock will be on the left

#### FROM THE NORTH:

- Turn right onto Baker St from Courtland St
- · Marquis II Dock will be on the left