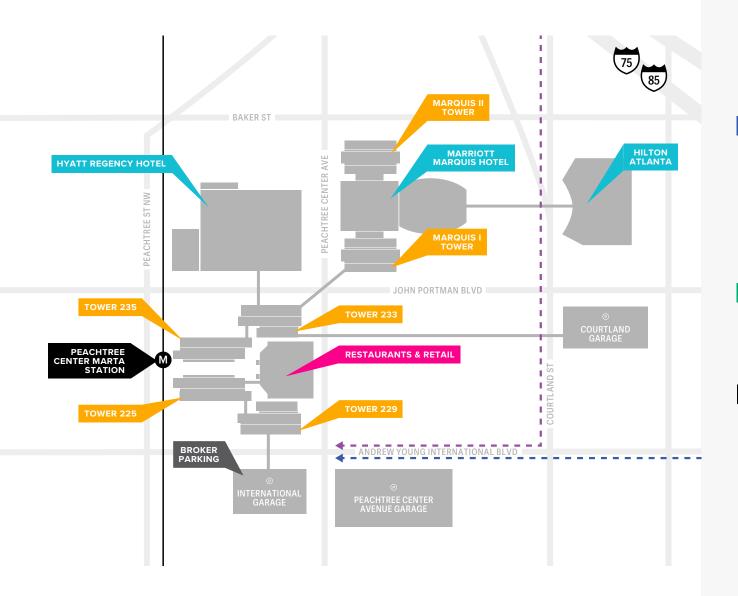

### FROM MARTA

- The Peachtree Center MARTA station is accessible via the Red and Gold rail lines and provides direct access to Peachtree Center
- When getting off the train at the Peachtree Center station, follow signs for "John Portman Blvd" on the north end of the platform
- Use the John Portman/Peachtree Street East exit for the Hub at Peachtree Center, Tower 235, Tower 225, Tower 233, Tower 229, Marquis I and II Towers, the Marriott Marquis, Hyatt Regency Hotel, and Hilton Atlanta

## 161 PEACHTREE CENTER AVENUE GARAGE

- From International Blvd, get into the far left lane
- Turn left into the 161 Peachtree Center Ave Garage, just before Peachtree Center Ave

#### **INTERNATIONAL GARAGE**

- From International Blvd, get into the far left lane
- · Cross over Peachtree Center Ave
- Turn left into the International Parking Garage, just after Hsu's Gourmet Chinese

#### COURTLAND GARAGE

- From International Blvd, get into the far right lane
- Turn right onto Peachtree Center Ave, and then a second right onto John Portman Blvd
- Turn right onto Courtland St and Courtland Garage will be on the left
- If taking the Courtland St exit, get in your far left lane, cross over John Portman Blvd and turn left into the garage